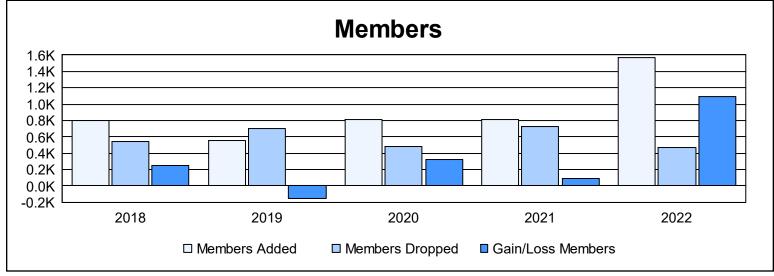

District 306 C1 As of June 2022 Cumulative

| Year      | New<br>Clubs | Dropped<br>Clubs | Gain/<br>Loss<br>Clubs | New<br>Members | Charter<br>Members | Reinstate<br>Members | Transfer<br>Members | Total<br>Member<br>Added | Total<br>Members<br>Dropped | Gain/<br>Loss<br>Members |
|-----------|--------------|------------------|------------------------|----------------|--------------------|----------------------|---------------------|--------------------------|-----------------------------|--------------------------|
| 2017-2018 | 12           | 0                | 12                     | 402            | 303                | 79                   | 10                  | 794                      | 547                         | 247                      |
| 2018-2019 | 7            | 5                | 2                      | 232            | 182                | 130                  | 10                  | 554                      | 706                         | -152                     |
| 2019-2020 | 9            | 8                | 1                      | 504            | 252                | 45                   | 7                   | 808                      | 481                         | 327                      |
| 2020-2021 | 12           | 0                | 12                     | 438            | 291                | 67                   | 16                  | 812                      | 721                         | 91                       |
| 2021-2022 | 34           | 1                | 33                     | 634            | 823                | 100                  | 15                  | 1,572                    | 475                         | 1,097                    |
| Average   | 15           | 3                | 12                     | 442            | 370                | 84                   | 12                  | 908                      | 586                         | 322                      |